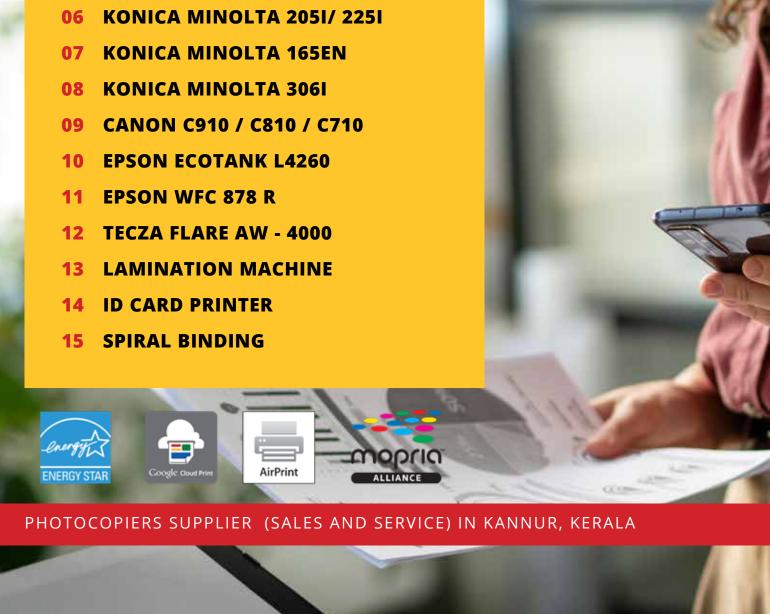

#### Bizhub 205i/225i

Printer | Copier | Color Scanner Speed - 20/22ppm Duplex, Network & Mobile Printing Size - Max A3

#### **Bizhub 165e/185**

Printer | Copier | B/W Scanner Speed - 16/18ppm Network Printing Size - Max A3

#### Bizhub 306i

Printer | Copier | Color Scanner Speed - 30ppm Duplex, Network, ADF Size - Max A3

#### Canon C910 / C810 / C710

Print speed (A4): iPR C910: Up to 90ppm iPR C810: Up to 80ppm iPR C710: Up to 70ppm

#### **Epson Ecotank L4260**

A4 Print, Copy, Scan, WIFI Support & Auto 2-sided Print

#### **Tecza Flare AW - 4000**

#### **Lamination Machine**

A laminating machine is a device that covers a document or other material with a protective layer on both sides. Usually, this layer is a plastic film, which is heat-bonded to the material and confers increased strength, durability and longevity to it.

#### **ID Card Printer**

ID Card /Badge printers offer a wide range of features for printing and issuing high-quality, durable plastic ID cards. These printers can create employee ID

#### **Spiral Binding**

A binding, as for a notebook or booklet, in which the pages are fastened together by a spiral of wire or plastic that coils through a series of holes punched along one side of each page and the front and back covers.