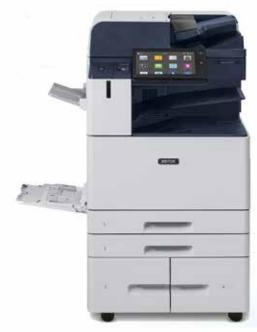

#### **AltaLINK C8130**

Color Printer | Copier | Scanner Speed - 30ppm Duplex, Network, DADF 2 Trays + Bypass Size up to 12.6" x 19" 52" Banner Printing 1200 x 2400 DPI Resolution