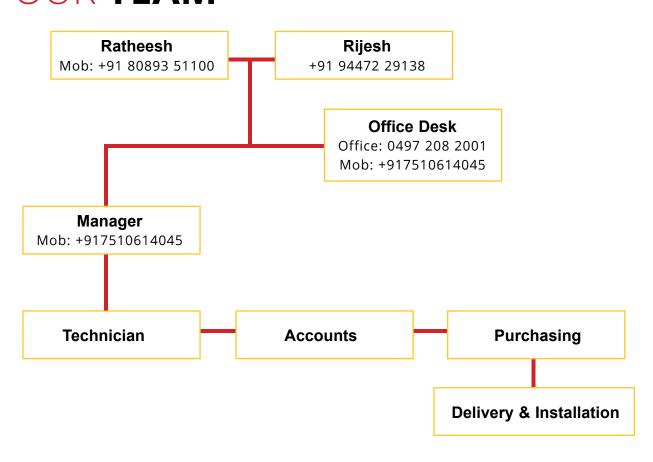

er the course of its journey, this business has established a firm foothold in it's industry. The belief that customer satisfaction is as important as their products and services, have helped this establishment garner a vast base of customers, which continues to grow by the day.

A great photocopier for identifying problems and approaching sales & services

#### **OUR VISION**

Our vision is to supply and maintain the world's most suitable photocopier machine for your business by categorizing our valued customers.

#### **OUR MISSION**

Our Mission is to provide the highest possible quality of products and services within kerala

- ◆ Digital & Colour Copier ◆ Lamination
- ◆ Spiral Binding ◆ ID Card Printer
- ◆ Toner & Spareparts Available
- Toner Catridges Refilling





### **OUR TEAM**



## OUR **PRODUCT'S**

## **KYOCERa**



#### Taskalfa 2020/2320

Printer | Copier | Scanner Speed - 20/23ppm Duplex, USB Printing Size - Max A3



Printer | Copier | Scanner Speed - 23ppm Duplex, Network, RADF Size - Max A3



#### Taskalfa 3212i

Printer | Copier | Scanner Speed - 32ppm Duplex, Network, RADF 2 Trays + Bypass Size - Max A3



# **EXAMPLE AND LETA**



#### Bizhub 205i/225i

Printer | Copier | Color Scanner Speed - 20/22ppm Duplex, Network & Mobile Printing Size - Max A3



#### **Bizhub 165e/185**

Printer | Copier | B/W Scanner Speed - 16/18ppm Network Printing Size - Max A3



#### Bizhub 306i

Printer | Copier | Color Scanner Speed - 30ppm Duplex, Network, ADF Size - Max A3



#### Canon C910 / C810 / C710

Print speed (A4): iPR C910: Up to 90ppm iPR C810: Up to 80ppm