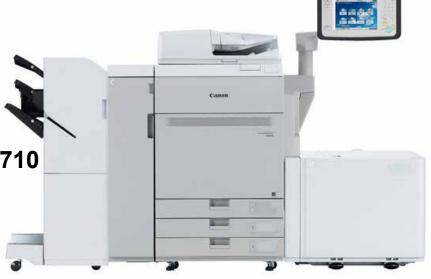

#### Canon C910 / C810 / C710

Print speed (A4): iPR C910: Up to 90ppm iPR C810: Up to 80ppm iPR C710: Up to 70ppm