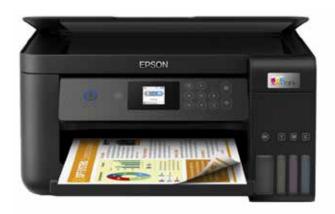

#### **Epson Ecotank L4260**

A4 Print, Copy, Scan, WIFI Support & Auto 2-sided Print