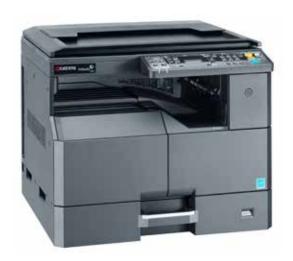

#### Taskalfa 2020/2320

Printer | Copier | Scanner Speed - 20/23ppm Duplex, USB Printing Size - Max A3

Printer | Copier | Scanner Speed - 23ppm Duplex, Network, RADF Size - Max A3