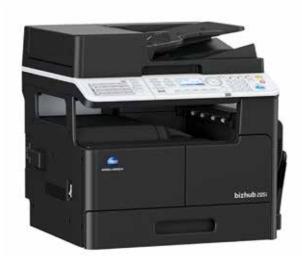

#### Bizhub 205i/225i

Printer | Copier | Color Scanner Speed - 20/22ppm Duplex, Network & Mobile Printing Size - Max A3