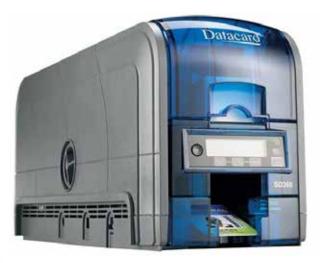

#### **ID Card Printer**

ID Card /Badge printers offer a wide range of features for printing and issuing high-quality, durable plastic ID cards. These printers can create employee ID