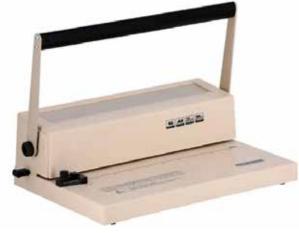

#### **Spiral Binding**

A binding, as for a notebook or booklet, in which the pages are fastened together by a spiral of wire or plastic that coils through a series of holes punched along one side of each page and the front and back covers.