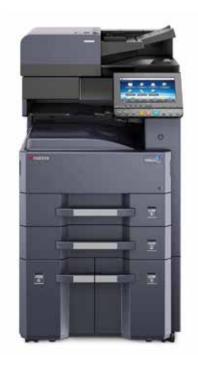

#### Taskalfa 3212i

Printer | Copier | Scanner Speed - 32ppm Duplex, Network, RADF 2 Trays + Bypass Size - Max A3