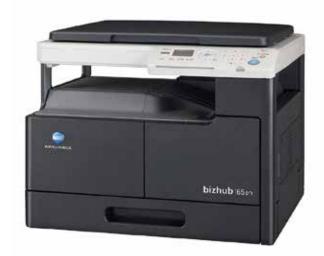

#### **Bizhub 165e/185**

Printer | Copier | B/W Scanner Speed - 16/18ppm Network Printing Size - Max A3