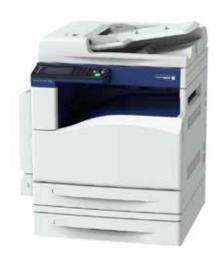

#### **DocuCenter SC2020**

Color Printer | Copier | Scanner Speed - 20ppm Duplex, Network, DADF Single Trays + Bypass Size - Max A3