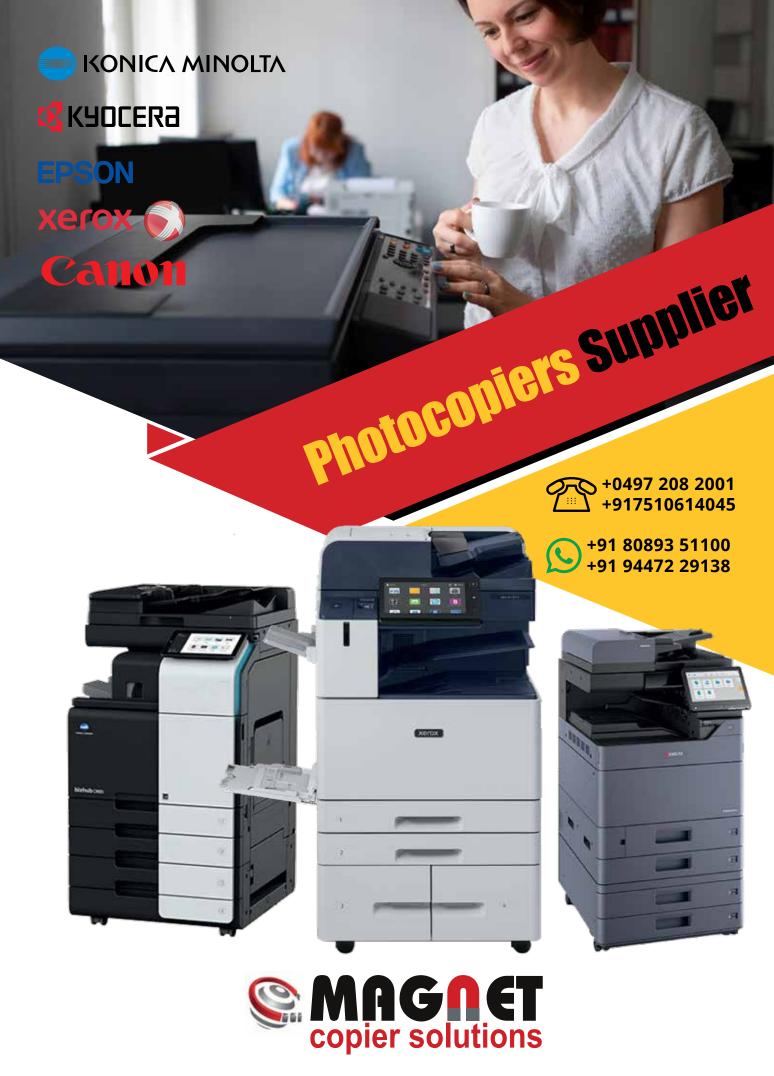

#### **OUR PRODUCTS:**

- 01 XEROX ALTALINK C8130
- **02** XEROX DOCUCENTER SC2020
- **03 KYOCERA TASKALFA 2321**
- **04 KYOCERA TASKALFA 2020**
- **05 KYOCERA TASKALFA 3212I**

## OUR **PRODUCT'S**

## **KYOCERa**

#### **AltaLINK C8130**

Color Printer | Copier | Scanner Speed - 30ppm Duplex, Network, DADF 2 Trays + Bypass Size up to 12.6" x 19" 52" Banner Printing 1200 x 2400 DPI Resolution

#### **DocuCenter SC2020**

Color Printer | Copier | Scanner Speed - 20ppm Duplex, Network, DADF Single Trays + Bypass Size - Max A3