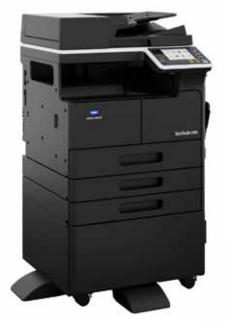

#### Bizhub 306i

Printer | Copier | Color Scanner Speed - 30ppm Duplex, Network, ADF Size - Max A3