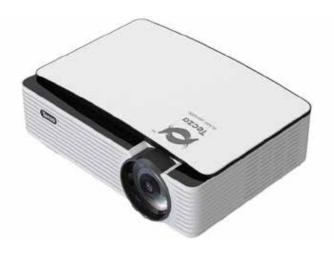

#### **Tecza Flare AW - 4000**

#### **LCD Projector**

Tecza Flare AW Series is a 4000 Full HD Smart LED Projector. it comes with a. Quad-Core Processor easy to install and browse your favourite.