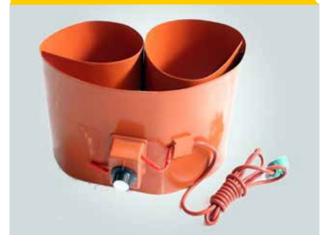

#### **HEATERS:**

#### HOT RUNNER COIL HEATERS:



Coil Heaters are an advance concept of thermal engineering has a construction similar to high watt Coil Heaters are an advance concept of thermal engineering has a construction similar to high watt density cartridge heaters. These heaters are also known as high performance tubular heaters. The basic construction of these heaters consists of compacted MgO, high temperature resistance wire and chrome Nickel Steel Tube.

These heaters are of replaceable type and are highly suitable for various applications that include oil heating, geyser, chemical and water heating. Our range of Porcelain Heating Element is made out of Open helical coils of high resistance wire and is covered with fluted refractory bobbins.



#### SILICONE BELT HEATERS:



#### **CAST - IN HEATERS:**



Cast-in heaters are designed for heating solids or indirect heating. Cast-in heating elements are ideal for applications requiring homogeneous indirect heat. Cast-in heaters are often used in plastics industry, packaging industry, food industry and many others. The cast-in heating plates and heating bands consist of one or several electrical resistance embedded in a block of aluminum, brass, bronze or cupronickel alloy.



#### **CONTROL PANEL:**



#### **TEMPERATURE SENSOR (THERMOCOUPLE)**



Rising Imperial offer an array of Temperature Sensor, that are specialized, customized and required in any temperature measurement and closed loop control process. By using latest technology and methodology, we offer an impressive range of Thermocouples for a variety