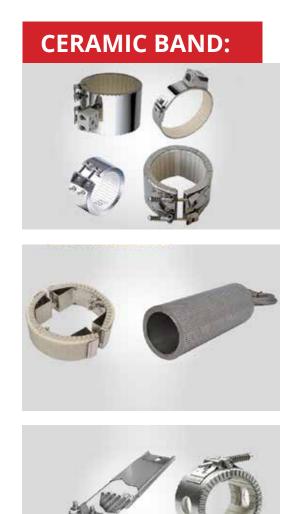

#### **BAND HEATERS:**

Rising Imperial Heaters and Controllers offer band heaters that are specifically designed and manufactured to meet the ever increasing demand for energy conservation and to improve operation efficiency.