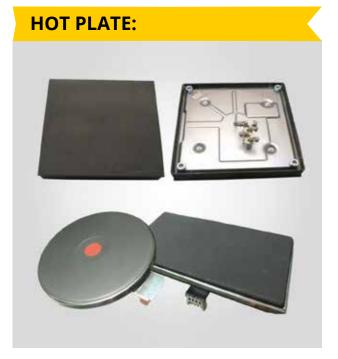

#### **CAST - IN HEATERS:**

Cast-in heaters are designed for heating solids or indirect heating. Cast-in heating elements are ideal for applications requiring homogeneous indirect heat. Cast-in heaters are often used in plastics industry, packaging industry, food industry and many others. The cast-in heating plates and heating bands consist of one or several electrical resistance embedded in a block of aluminum, brass, bronze or cupronickel alloy.