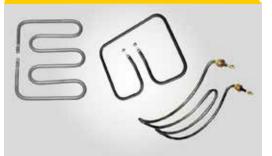

#### **TUBULAR HEATERS:**



These are the most versatile of all electric heating elements capable of being formed into virtually any configurations. The coil is made up of helically wound coil of Nickel Chrome wire which is housed in a tube of SS 304 Sheath. The space between the coil & tube is filled with specifically selected grain size of high purity Magnesium Oxide (MgO). This increases thermal conductivity, dielectric strength & heater life.

#### **TUBULAR HEATERS:**



Rising imperial supplies customized immersion heater in various standard flanges of sizes 1.25" 1.5" 2" 2.5" etc. with required voltages and vantages. Along with thermo well as per requirement.



#### **TUBULAR HEATERS:**

#### **DUCT HEATERS:**













#### **AIR HEATING ELEMENTS:**



**MANIFOLD HEATERS:** 







#### **CARTRIDGE HEATERS:**



Rising Imperial Heaters & Controllers offer Cartridge Heaters both High watt and Low watt Density. These heaters are designed for a long life and outstanding performance.

#### **ORDERING INFORMATION:**

Cartridge heaters can be specified to meet the demand of special Application:

- Moulds & Dies
- Labeling Machines
- Packaging Equipment
- Laminating Equipment
- Heating Liquids & Gase

#### **APPLICATION:**

- 1. Diameter
- 2. Lenght
- 3. Wattage
- 4. Voltage
- 5. Wire lead length
- 6. Inbuilt Thermocouple required or not
- 7. Termination type



#### **HEATERS:**

#### HOT RUNNER COIL HEATERS:



Coil Heaters are an advance concept of thermal engineering has a construction similar to high watt Coil Heaters are an advance concept of thermal engineering