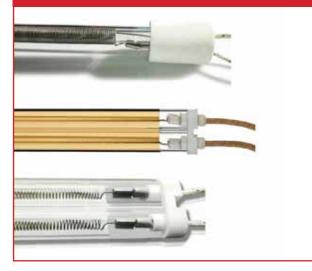

#### SHORT WAVE IR HEATER

Short Wave IR Lamp transmits heat in the form of electromagnetic waves at a velocity of approximately 3,00,000 Km/Sec i.e., at the speed of light. These lamps are not only the fastest in transmitting heat but are most suitable for specific applications involving vacuum technology and dust free (clean room) conditions.

#### **MEDIUM WAVE IR HEATER**

Quartz Heaters consist of a helically wound resistance coil housed in a pure vitreous silica fused quartz tube. The Quartz tubing is terminated with specially designed ceramic insulating caps which are securely fastened to the quartz tube with high temperature cement providing excellent support to the power connecting termination. Quartz Heaters are designed to be used in a horizontal position only. Quartz Heaters are available in various diameters like 8, 10, 12, 15, 19mm and length from 300 to 1500mm.