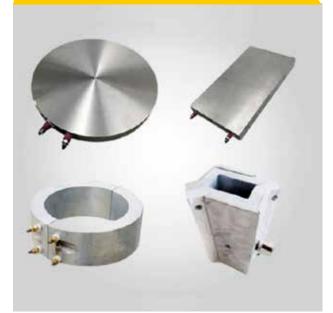

#### **CAST - IN HEATERS:**

Cast-in heaters are designed for heating solids or indirect heating. Cast-in heating elements are ideal for applications requiring homogeneous indirect heat. Cast-in heaters are often used in plastics industry, packaging industry, food industry and many others. The cast-in heating plates and heating bands consist of one or several electrical resistance embedded in a block of aluminum, brass, bronze or cupronickel alloy.