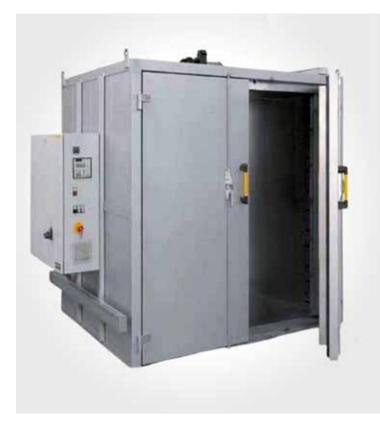

#### **OVEN & FURNACE**

We at Rising Imperial Heaters provide High Temperature Industrial Heating Ovens for various size and power output as per customer demand ranging from 5 kW up to 150 kW and above as per request. Each of our heater is made with high grade ceramic material which can withstand high temperatures up to 700 C.