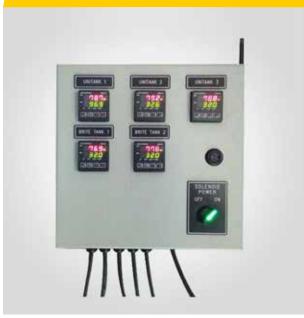

ers are of replaceable type and are highly suitable for various applications that include oil heating, geyser, chemical and water heating. Our range of Porcelain Heating Element is made out of Open helical coils of high resistance wire and is covered with fluted refractory bobbins.



#### SILICONE BELT HEATERS:



#### **CAST - IN HEATERS:**



Cast-in heaters are designed for heating solids or indirect heating. Cast-in heating elements are ideal for applications requiring homogeneous indirect heat. Cast-in heaters are often used in plastics industry, packaging industry, food industry and many others. The cast-in heating plates and heating bands consist of one or several electrical resistance embedded in a block of aluminum, brass, bronze or cupronickel alloy.



#### **CONTROL PANEL:**



#### **TEMPERATURE SENSOR (THERMOCOUPLE)**



Rising Imperial offer an array of Temperature Sensor, that are specialized, customized and required in any temperature measurement and closed loop control process. By using latest technology and methodology, we offer an impressive range of Thermocouples for a variety of industrial process applications such as blast Furnace, Thermoforming controlled extrusion line, Sponge iron plant, Cement etc.



#### **OVEN & FURNACE**

We at Rising Imperial Heaters provide High Temperature Industrial Heating Ovens for various size and power output as per customer demand ranging from 5 kW up to 150 kW and above as per request. Each of our heater is made with high grade ceramic material which can withstand high temperatures up to 700 C.

#### **CERAMIC INFRA