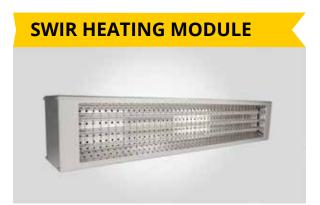

#### SHORT WAVE IR HEATER

Short Wave IR Lamp transmits heat in the form of electromagnetic waves at a velocity of approximately 3,00,000 Km/Sec i.e., at the speed of light. These lamps are not only the fastest in transmitting heat but are most suitable for specific applications involving vacuum technology and dust free (clean room) conditions.