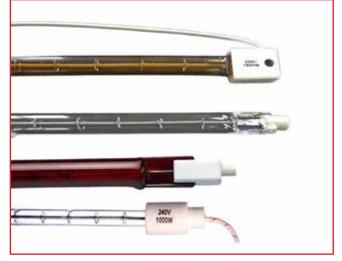

#### SHORT WAVE IR HEATER

Short Wave IR Lamp transmits heat in the form of electromagnetic waves at a velocity of approximately 3,00,000 Km/Sec i.e., at the speed of light. These lamps are not only the fastest in transmitting heat but are most suitable for specific applications involving vacuum technology and dust free (clean room) conditions.

#### **MEDIUM WAVE IR HEATER**

Quartz Heaters consist of a helically wound resistance coil housed in a pure vitreous silica fused quartz tube. The Quartz tubing is terminated with specially designed ceramic insulating caps which are securely fastened to the quartz tube with high temperature cement providing excellent support to the power connecting termination. Quartz Heaters are designed to be used in a horizontal position only. Quartz Heaters are available in various diameters like 8, 10, 12, 15, 19mm and length from 300 to 1500mm.