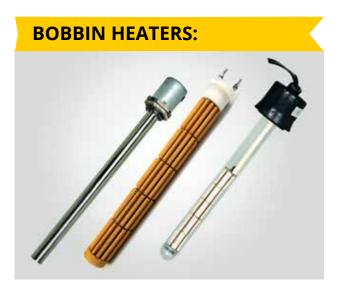

#### HOT RUNNER COIL HEATERS:

Coil Heaters are an advance concept of thermal engineering has a construction similar to high watt Coil Heaters are an advance concept of thermal engineering has a construction similar to high watt density cartridge heaters. These heaters are also known as high performance tubular heaters. The basic construction of these heaters consists of compacted MgO, high temperature resistance wire and chrome Nickel Steel Tube.

These heaters are of replaceable type and are highly suitable for various applications that include oil heating, geyser, chemical and water heating. Our range of Porcelain Heating Element is made out of Open helical coils of high resistance wire and is covered with fluted refractory bobbins.