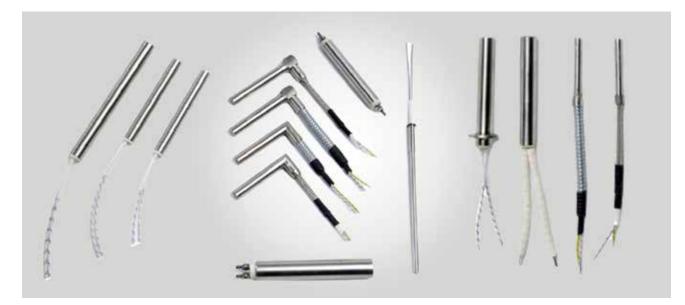

#### **CARTRIDGE HEATERS:**

Rising Imperial Heaters & Controllers offer Cartridge Heaters both High watt and Low watt Density. These heaters are designed for a long life and outstanding performance.

#### **ORDERING INFORMATION:**

Cartridge heaters can be specified to meet the demand of special Application:

- Moulds & Dies
- Labeling Machines
- Packaging Equipment
- Laminating Equipment
- Heating Liquids & Gase

#### **APPLICATION:**

- 1. Diameter
- 2. Lenght
- 3. Wattage
- 4. Voltage
- 5. Wire lead length
- 6. Inbuilt Thermocouple required or not
- 7. Termination type