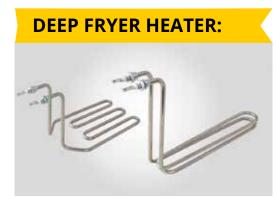

ergy conservation and to improve operation efficiency.









#### **TUBULAR HEATERS:**



These are the most versatile of all electric heating elements capable of being formed into virtually any configurations. The coil is made up of helically wound coil of Nickel Chrome wire which is housed in a tube of SS 304 Sheath. The space between the coil & tube is filled with specifically selected grain size of high purity Magnesium Oxide (MgO). This increases thermal conductivity, dielectric strength & heater life.

#### **TUBULAR HEATERS:**



Rising imperial supplies customized immersion heater in various standard flanges of sizes 1.25" 1.5" 2" 2.5" etc. with required voltages and vantages. Along with thermo well as per requirement.



#### **TUBULAR HEATERS:**

#### **DUCT HEATERS:**













#### **AIR HEATING ELEMENTS:**



**MANIFOLD HEATERS:** 







#### **CARTRIDGE HEATERS:**



Rising Imperial Heaters & Controllers offer Cartridge Heaters both High watt and Low watt Density. These heaters are designed for a long life and outstanding performance.

#### **ORDERING INFORMATION:**

Cartridge heaters can be specified to meet the demand of special Application:

- Moulds & Dies
- Labeling Machines
- Packaging Equipment
- Laminating Equipment
- Heating Liquids & Gase

#### **APPLICATION:**

- 1. Diameter
- 2. Lenght
- 3. Wattage
- 4. Voltage
- 5. Wire lead length
- 6. Inbuilt Thermocouple required or not
- 7. Termination type



#### **HEATERS:**

#### HOT RUNNER COIL HEATERS:



Coil Heaters are an advance concept of thermal engineering has a construction similar to high