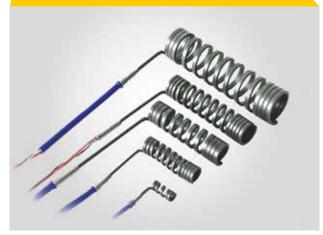

#### **TUBULAR HEATERS:**

These are the most versatile of all electric heating elements capable of being formed into virtually any configurations. The coil is made up of helically wound coil of Nickel Chrome wire which is housed in a tube of SS 304 Sheath. The space between the coil & tube is filled with specifically selected grain size of high purity Magnesium Oxide (MgO). This increases thermal conductivity, dielectric strength & heater life.

#### **TUBULAR HEATERS:**

Rising imperial supplies customized immersion heater in various standard flanges of sizes 1.25" 1.5" 2" 2.5" etc. with required voltages and vantages. Along with thermo well as per requirement.

#### **TUBULAR HEATERS:**