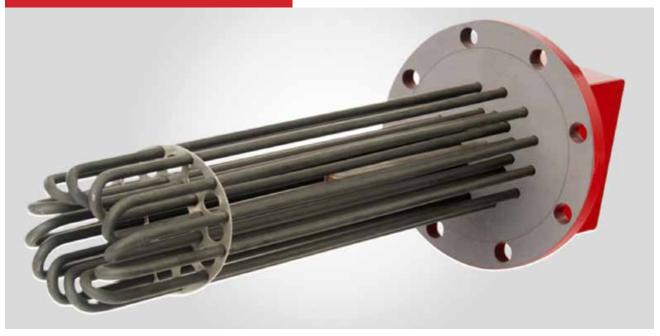

#### **TUBULAR HEATERS:**

These are the most versatile of all electric heating elements capable of being formed into virtually any configurations. The coil is made up of helically wound coil of Nickel Chrome wire which is housed in a tube of SS 304 Sheath. The space between the coil & tube is filled with specifically selected grain size of high purity Magnesium Oxide (MgO). This increases thermal conductivity, dielectric strength & heater life.

#### **TUBULAR HEATERS:**

Rising imperial supplies customized immersion heater in various standard flanges of sizes 1.25" 1.5" 2" 2.5" etc. with required voltages and vantages. Along with thermo well as per requirement.