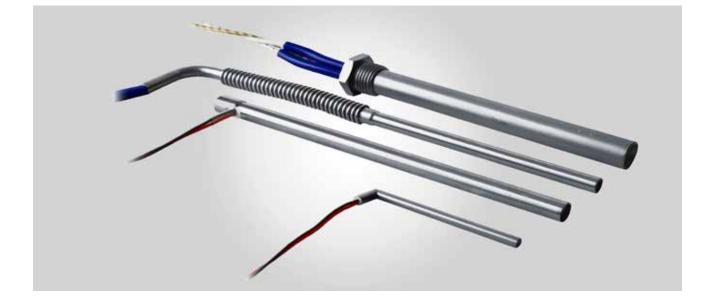

#### **TUBULAR HEATERS:**

These are the most versatile of all electric heating elements capable of being formed into virtually any configurations. The coil is made up of helically wound coil of Nickel Chrome wire which is housed in a tube of SS 304 Sheath. The space between the coil & tube is filled with specifically selected grain size of high purity Magnesium Oxide (MgO). This increases thermal conductivity, dielectric strength & heater life.

#### **TUBULAR HEATERS:**

Rising imperial supplies customized immersion heater in various standard flanges of sizes 1.25" 1.5" 2" 2.5" etc. with required voltages and vantages. Along with thermo well as per requirement.

#### **TUBULAR HEATERS:**