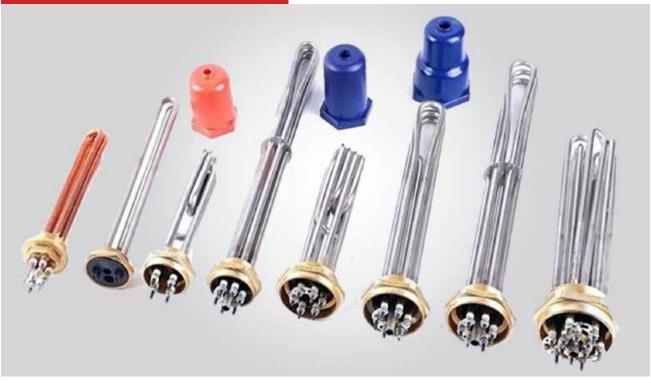

#### **TUBULAR HEATERS:**

These are the most versatile of all electric heating elements capable of being formed into virtually any configurations. The coil is made up of helically wound coil of Nickel Chrome wire which is housed in a tube of SS 304 Sheath. The space between the coil & tube is filled with specifically selected grain size of high purity Magnesium Oxide (MgO). This increases thermal conductivity, dielectric strength & heater life.

#### **TUBULAR HEATERS:**

Rising imperial supplies customized immersion heater in various standard flanges of sizes 1.25" 1.5" 2" 2.5" etc. with required voltages and vantages. Along with thermo well as per requirement.

#### **TUBULAR HEATERS:**