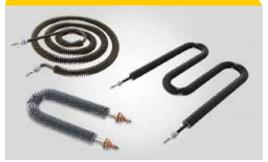

#### **TUBULAR HEATERS:**

These are the most versatile of all electric heating elements capable of being formed into virtually any configurations. The coil is made up of helically wound coil of Nickel Chrome wire which is housed in a tube of SS 304 Sheath. The space between the coil & tube is filled with specifically selected grain size of high purity Magnesium Oxide (MgO). This increases thermal conductivity, dielectric strength & heater life.

#### **TUBULAR HEATERS:**

Rising imperial supplies customized immersion heater in various standard flanges of sizes 1.25" 1.5" 2" 2.5" etc. with required voltages and vantages. Along with thermo well as per requirement.

#### **TUBULAR HEATERS:**