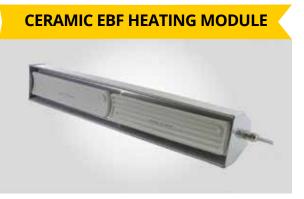

#### **CERAMIC INFRARED HEATERS**

Ceramic infrared heaters are efficient and robust products that emit long-wave infrared radiation. Ceramic infrared resistors are used in many industrial applications, thermoforming pans, packaging industry, paint curing and drying, printing drying, preheating etc. In addition, they are also used for ambient heating and infrared saunas. Long wave infrared ceramic resistors; concave ceramic heaters, insulated ceramic heaters, flat ceramic heaters and ceramic bulbs.