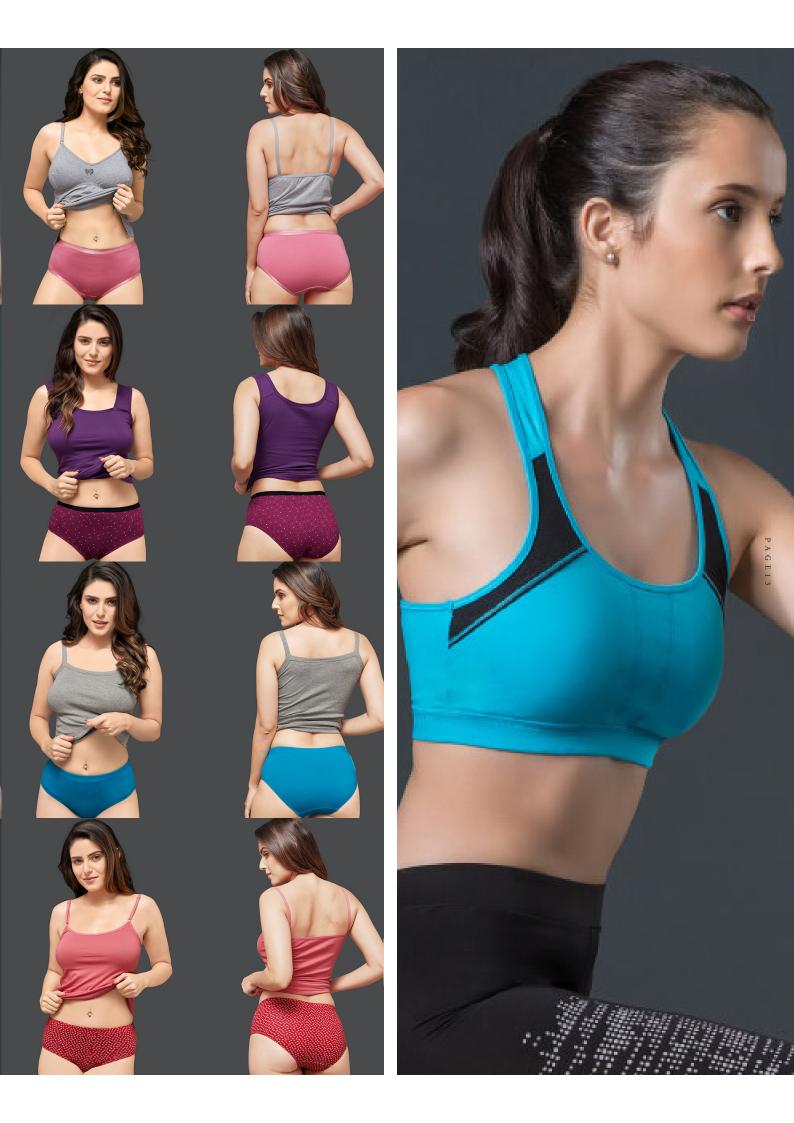

# NATURAL COTTON

Bringing you the latest looks for women & kids. Alisha is your leading online shopping website for fast, reliable, and simple online shopping in kerala.

Hipster 100% Cotton Inner Elastic

Illy knit super co

for extra comfort & superior fit Perfectly designed with comfo

Multiway nursing clips provid

nold double lay

22

Moulded full coverage everyday cami bra

### PRODUCT DESCRIPTION

- Made of combed cotton elastane stretch fabric provides stretchability & comfort
- Camisole styling at the front gives additional coverage The hidden moulded cups provide the comfort of a No-show bra

### PATTERN Solid

FABRIC COMPOSITION 92% Cotton and 8% Elastane

SIZE CHART 30,32,34,36,38

Available in 5 different colours

34 90 95 V  $\overline{\phantom{x}}$ ~

Feeding T-Shirt Bra

JULIET

мом