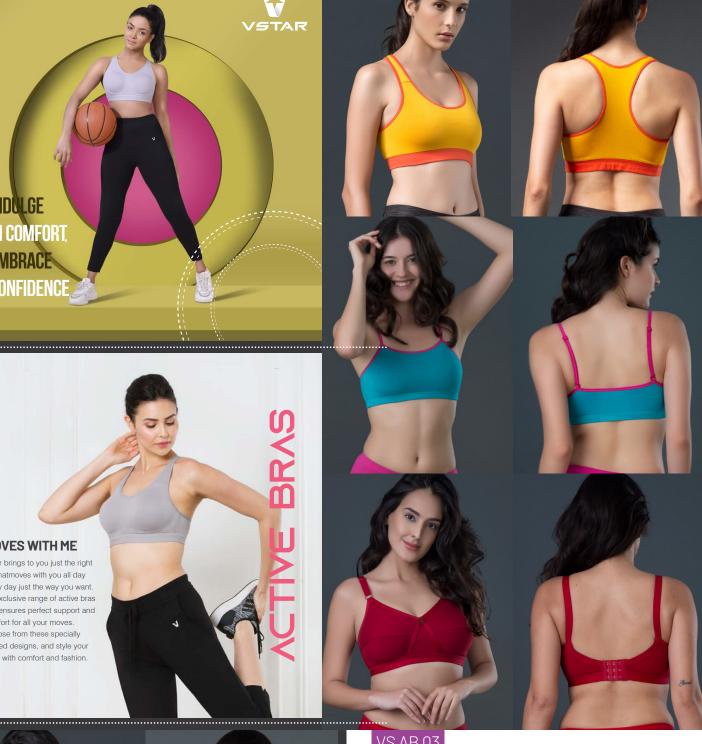

### **MOVES WITH ME**

VStar brings to you just the right fits thatmoves with you all day every day just the way you want. An exclusive range of active bras that ensures perfect support and comfort for all your moves. Choose from these specially crafted designs, and style your days with comfort and fashion.

## VS AB 03

### Low impact non padded pull over Active bra

### PRODUCT DESCRIPTION

- Made of super combed cotton elastane stretch fabric
- · Low impact sports bra with high front coverage
- Non padded, seamless cups provide natural shaping
- · Ultrasoft, durable base band gives perfect fitting Perfect as gym, lounge & athleisure wear
- Pullover bra with wider straps for support & hassle-free wearing

### PATTERN Solid

FABRIC COMPOSITION 92% Cotton 8% Elastane

SIZE CHART

30,32,34,36,38

Available in 4 different colours

Padded wire-free bra with deep neckline and medium coverage