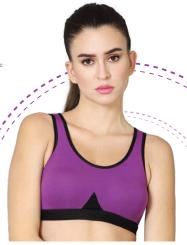

### Low impact non padded pull over Active bra

### PRODUCT DESCRIPTION

- Made of super combed cotton elastane stretch fabric
- · Low impact sports bra with high front coverage
- Non padded, seamless cups provide natural shaping
- · Ultrasoft, durable base band gives perfect fitting Perfect as gym, lounge & athleisure wear
- Pullover bra with wider straps for support & hassle-free wearing